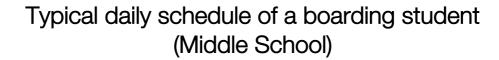

|                                  | Hours                 | Monday, Tuesday, Wednesday, Thursday and Friday |
|----------------------------------|-----------------------|-------------------------------------------------|
| Locked rooms from 07h45 to 12h35 | 07h10 – 07h45         | Wake-up – Washing – Room cleaning               |
|                                  | 07h45 – 08h10         | Breakfast                                       |
|                                  | 08h20 - 09h50         | Lessons                                         |
|                                  | 09h55 – 10h15         | Recess                                          |
|                                  | 10h15 – 12h35         | Lessons                                         |
|                                  | 12h35 – 13h10         | Lunch                                           |
|                                  | 13h15 – 14h45         | Lessons                                         |
|                                  | 15h00 – 16h15         | Study hall with day students                    |
|                                  | 16h15 – 17h00         | Snack                                           |
|                                  | 16h30 – 17h30         | Free time on campus                             |
|                                  | 18h00 - 18h45         | Study hall – Gymnase building                   |
|                                  | 18h45 - 19h10         | Supper                                          |
|                                  | 19h10 – 19h30         | Break                                           |
|                                  | 19h30 - 20h30         | Study hall or sports                            |
|                                  | 20h45 - 21h45         | Sports/games with a coach                       |
|                                  | 22h00 (at the latest) | Collection of electronic devices; bedtime       |